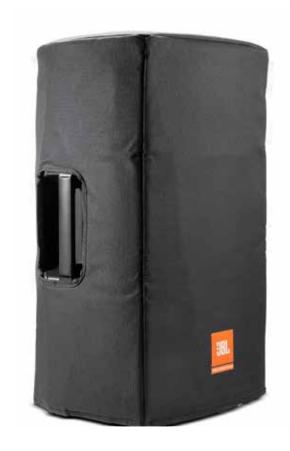

## **DELUXE COVER**

More than just another great JBL sound system, the EON615 is a true step forward in technology developed specifically to deliver the best sound possible regardless of its application. The following deluxe cover was designed specifically for the EON615 protecting your investment and keeping your speaker looking like new.

## EON615-CVR

- Durable 600-D Nylon outer fabric keeps out dust, dirt, and helps prevent dents & dings
- Interior padded with protective foam layer and soft tricot lining
- Handle cut-outs provide access to built-in cabinet handles
- Printed JBL Professional logo on front panel
- Black exterior color
- The official protective cover for JBL EON loudspeakers