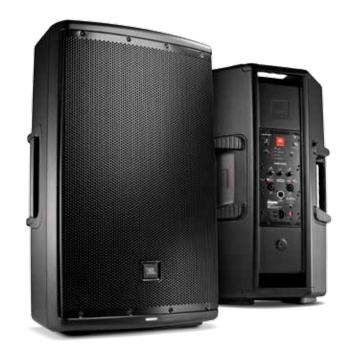

## EON 615

## **DELUXE COVER**

More than just another great JBL sound system, the EON615 is a true step forward in technology developed specifically to deliver the best sound possible regardless of its application. The following deluxe cover was designed specifically for the EON615 protecting your investment and keeping your speaker looking like new.